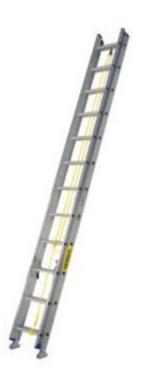

## **IGLESIAS INTERNATIONAL CORPORATION**

1215 RAINBOW ST. GLOUCESTER, ONTARIO K1G 6X8 CANADA TELEPHONE (613) 741-4630 FAX (613) 741-2788

www.igiinternacional.com email: Iglesias@igiinternacional.com

Product: Escalera de Extension Aluminio 28" / Tradesman Aluminum Extension ladder

Code: 61-1080-6

- Grade III ladder suitable for general light-duty use
- Durable aluminum construction
- Serrated non-slip D-shaped 13" rung width for comfort and safety
- Blue protective end caps are impact resistant to provide durability and life to rails
- Gravity-fed locks ensure safe set-up every time
- Load rating of 200 lbs (all ladders are tested at four times the load rating)
- Safe working height of 17'
- 5-year manufacturer's warranty
- All ladders are CSA approved