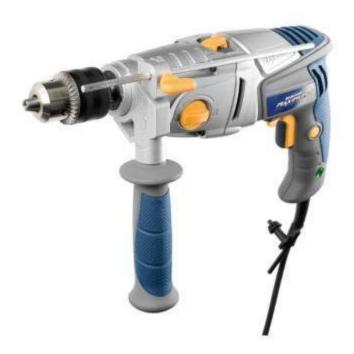

## **IGLESIAS INTERNATIONAL CORPORATION**

1215 RAINBOW ST. GLOUCESTER, ONTARIO K1G 6X8 CANADA TELEPHONE (613) 741-4630 FAX (613) 741-2788

www.igiinternacional.com email: Iglesias@igiinternacional.com

Product: Taladro percutor mastercraft maximum / Mastercraft Maximum 1/2 in heavy-duty Hammer

Code: 54-2912-0

- Powerful 7A motor
- 1/2" keyed chuck
- Variable speeds, drilling: 0-1080 & 0-3000 RPM and hammering: 0-18,000/0-48,000 BPM
- Side handle for increased stability
- Durable metal casing
- Cord-mounted chuck key
- Includes 10-piece accessory kit and removable side handle
- Also includes chuck key, depth-stop gauge, accessory storage case and blowmoulded case